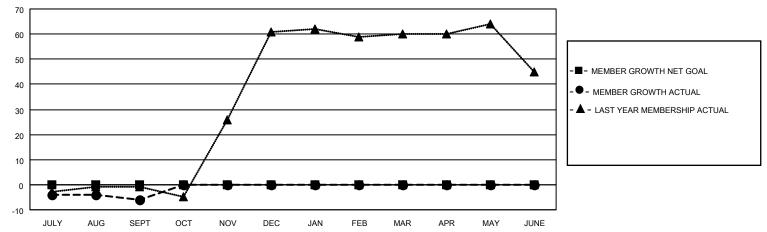

## GOALS AND ACTUAL MEMBERS CUMULATIVE

| DROPPED CLUBS: 0 |    | 2 CLUBS OF 44 ADDED 1 OR<br>MORE NEW MEMBERS | GENDER DISTRIBUTION           |              |  |
|------------------|----|----------------------------------------------|-------------------------------|--------------|--|
|                  |    | MORE NEW MEMBERS                             | MALE 535 (58.15%)             |              |  |
|                  |    |                                              | FEMALE                        | 385 (41.85%) |  |
| DROPPED MEMBERS  |    |                                              | NON BINARY                    | 0 (0.00%)    |  |
|                  |    |                                              | PREFER NOT TO ANSWER          | 0 (0.00%)    |  |
| DECEASED         | 1  |                                              |                               |              |  |
| CLUB CANCELLED   | 0  | CLICK HERE FOR CUMULATIVE                    | TOTAL FAMILY UNIT MEMBERS 180 |              |  |
| OTHER            | 9  | MEMBERSHIP DATA                              |                               |              |  |
| TOTAL            | 10 |                                              | FAMILY MEMBERS PAYING HAI     | F DUES 92    |  |
|                  |    |                                              |                               |              |  |

## MONTHLY MEMBERSHIP PROGRESS REPORT

LOCATION HUNGARY District 119 Results as of: 9/30/2021

| Clubs RESULTS FOR 2021-2022 |   |   |   | Members RESULTS FOR 2021-2022 |   |   |    |
|-----------------------------|---|---|---|-------------------------------|---|---|----|
|                             |   |   |   |                               |   |   |    |
| JULY/AUG/SEPT               | 0 | 0 | 0 | JULY/AUG/SEPT                 | 0 | 6 | 10 |
| OCT/NOV/DEC                 | 0 | 0 | 0 | OCT/NOV/DEC                   | 0 | 0 | 0  |
| JAN/FEB/MAR                 | 0 | 0 | 0 | JAN/FEB/MAR                   | 0 | 0 | 0  |
| APR/MAY/JUNE                | 0 | 0 | 0 | APR/MAY/JUNE                  | 0 | 0 | 0  |