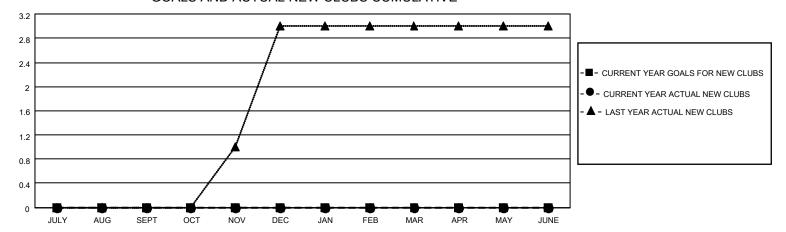

## GOALS AND ACTUAL NEW CLUBS CUMULATIVE

## MONTHLY MEMBERSHIP PROGRESS REPORT

LOCATION HUNGARY District 119 Results as of: 9/30/2021

| Clubs RESULTS FOR 2021-2022 |   |   |   | Members RESULTS FOR 2021-2022 |   |   |    |
|-----------------------------|---|---|---|-------------------------------|---|---|----|
|                             |   |   |   |                               |   |   |    |
| JULY/AUG/SEPT               | 0 | 0 | 0 | JULY/AUG/SEPT                 | 0 | 6 | 10 |
| OCT/NOV/DEC                 | 0 | 0 | 0 | OCT/NOV/DEC                   | 0 | 0 | 0  |
| JAN/FEB/MAR                 | 0 | 0 | 0 | JAN/FEB/MAR                   | 0 | 0 | 0  |
| APR/MAY/JUNE                | 0 | 0 | 0 | APR/MAY/JUNE                  | 0 | 0 | 0  |